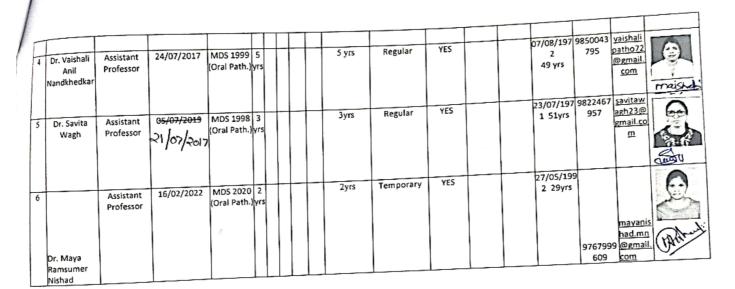

|     |



L: Lecturer; R: Reader; P: Professor.

Note: The College shall submit one hard copy and a soft copy (in Excel Format) of the list.

Name & Signature of College Coordinator

Signature of Dean with Seal

### MAHARASHTRA UNIVERSITY OF HEALTH SCIENCES, NASHIK

Name of the College: Name of the Department / Subject:

|